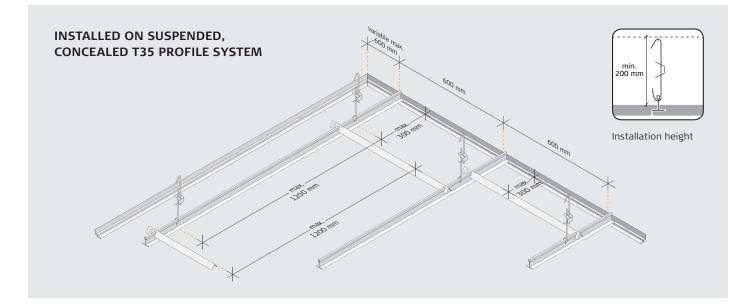

## INSTALLATION

1: Fix the shadow-edge angle profiles (in the 24-mm tall side of the profile) securely to the wall with a maximum spacing of 300 mm. Additionally, fasten 50 mm from profile ends at joints, abutments and endings. (See fig. A). Hang the main profiles in parallel at 600 mm, with hanger points at max. 1200 mm. There should be max. 300 mm from the transverse wall to the first hanger. The main profiles must lap on the shadow-edge angle profiles. (See fig. B). **2:** Fix the hangers securely to the structure above. In order to facilitate the placing of the Troldtekt panels, the hooks on the adjustable quick-hangers as well as the panels must face as shown in fig. C, and the hanger should be min. 200 mm. There should also be at least 200 mm distance to underlying installations, cable ducts etc., where the Troldtekt panels must be removable. In case of increased loads from e.g. lighting armatures, the hanger spacing should be reduced. Fix heavy armatures etc. to the structure above. Use a hacksaw or a profile cutter to cut the profiles. Connect the main profiles by pushing the ends together so that they lock. (See figs. D and E).

**3:** When you have installed the profiles, check that all hangers are secure. Adjust if necessary. Then place the Troldtekt panels with the keyway facing the installation direction so that the last row of panels lies loosely in the profile facing the wall. As you place the panels, fit spacer profiles (see fig. F) for every 1200 mm. The first spacer profile should be fitted max. 300 mm from the wall. Fit the spacer profiles on the suspended main profiles.