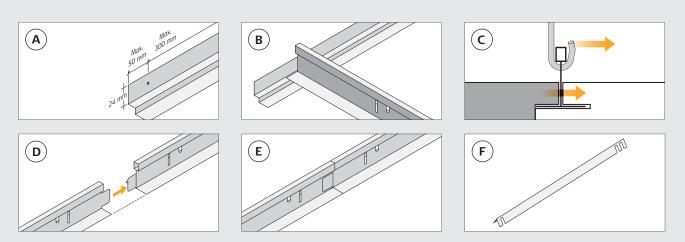

## INSTALLATION

1: Fix the shadow-edge angle profiles (in the 24-mm tall side of the profile) securely to the wall with a maximum spacing of 300 mm. Additionally, fasten 50 mm from profile ends at joints, abutments and endings. (See fig. A). Hang the main profiles in parallel at 600 mm, with hanger points at max. 1200 mm. There should be max. 300 mm from the transverse wall to the first hanger. The main profiles must lap on the shadow-edge angle profiles. (See fig. B). **2:** Fix the hangers securely to the structure above. In order to facilitate the placing of the Troldtekt panels, the hooks on the adjustable quick-hangers as well as the panels must face as shown in fig. C, and the hanger should be min. 200 mm. There should also be at least 200 mm distance to underlying installations, cable ducts etc., where the Troldtekt panels must be removable. In case of increased loads from e.g. lighting armatures, the hanger spacing should be reduced. Fix heavy armatures etc. to the structure above. Use a hacksaw or a profile cutter to cut the profiles. Connect the main profiles by pushing the ends together so that they lock. (See figs. D and E).

**3:** When you have installed the profiles, check that all hangers are secure. Adjust if necessary. Then place the Troldtekt panels with the keyway facing the installation direction so that the last row of panels lies loosely in the profile facing the wall. As you place the panels, fit spacer profiles (see fig. F) for every 1200 mm. The first spacer profile should be fitted max. 300 mm from the wall. Fit the spacer profiles on the suspended main profiles.