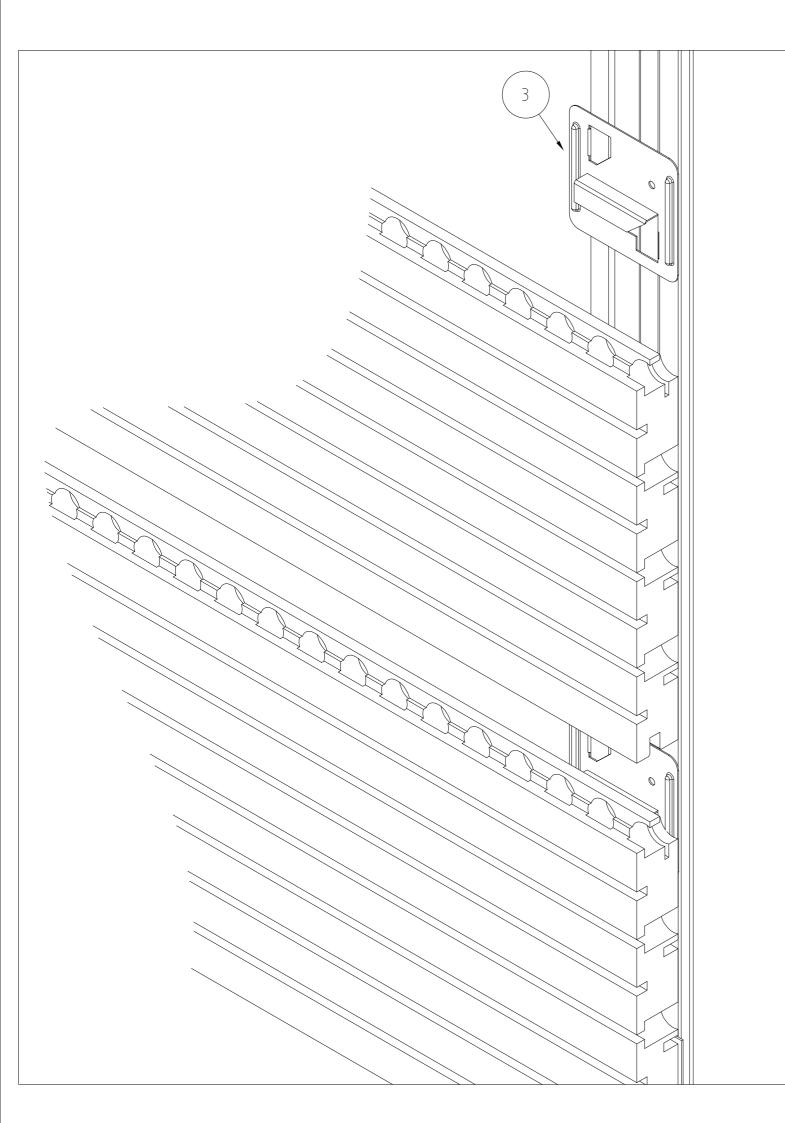

Installation instructions

- -Secure the  $\Omega$  rail (2) to the wall using appropriate hardware every 60cm
- -Lay the mineral fibre panels (6) between the metal rails
- -Insert the starting clip (4) on each  $\boldsymbol{\Omega}$  rail
- -Place the first 4SOUND® strip (1) with female side towards the floor and secure it with starter clips (4)
- -Insert the butterfly plates (5) for a better tightness every 4 strips
- -Insert the fixing clip (3) to anchor the male side.
- -Then position subsequent strips above the first strip, securing them in the same way.