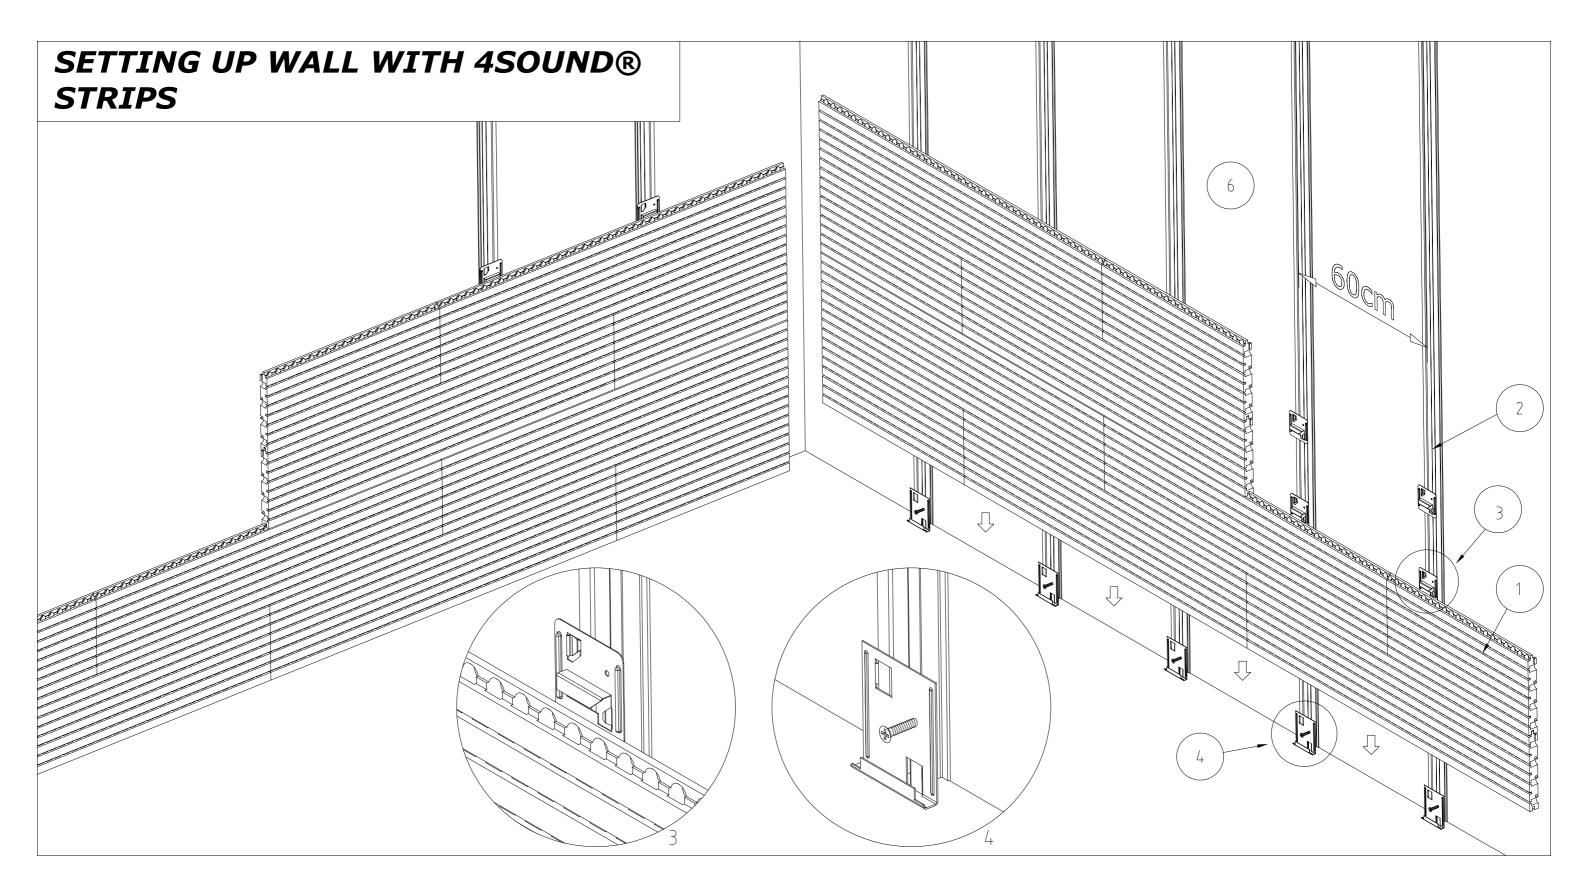

Installation instructions

- -Secure the  $\Omega$  rail (2) to the wall using appropriate hardware every 60cm
- -Lay the mineral fibre panels (6) between the metal rails
- -Insert the starting clip (4) on each  $\boldsymbol{\Omega}$  rail
- -Place the first 4SOUND® strip (1) with female side towards the floor and secure it with starter clips (4)
- -Insert the butterfly plates (5) for a better tightness every 4 strips
- -Insert the fixing clip (3) to anchor the male side.
- -Then position subsequent strips above the first strip, securing them in the same way.