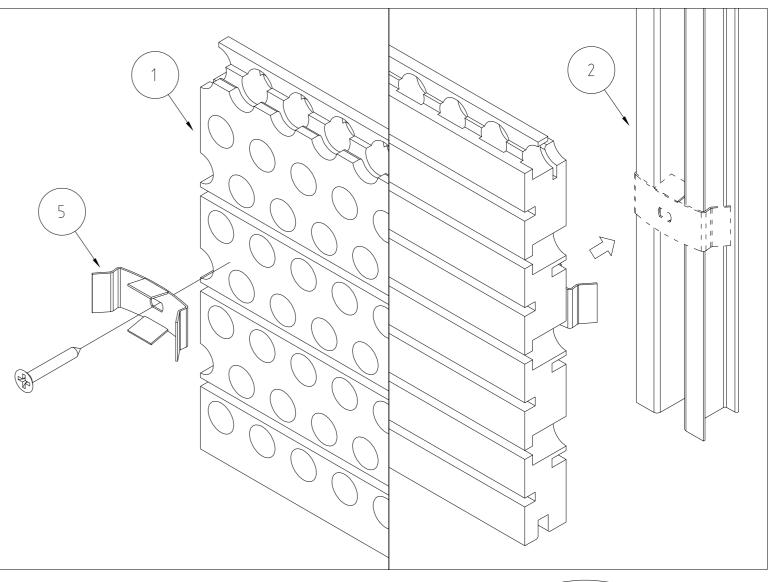

Installation instructions

- -Secure the  $\Omega$  rail (2) to the wall using appropriate hardware every 60cm
- -Lay the mineral fibre panels (6) between the metal rails
- -Insert the starting clip (4) on each  $\boldsymbol{\Omega}$  rail
- -Place the first 4SOUND® strip (1) with female side towards the floor and secure it with starter clips (4)
- -Insert the butterfly plates (5) for a better tightness every 4 strips
- -Insert the fixing clip (3) to anchor the male side.
- -Then position subsequent strips above the first strip, securing them in the same way.