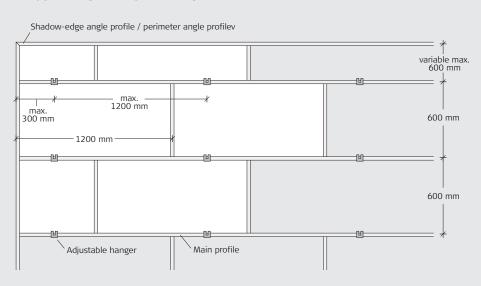

## **INSTALLATION**

Check that all hangers are secure after installation of the profile system. Adjust if necessary. Now lay the Troldtekt panels in the grid.

**Note:** When installing **600** × **600** mm square panels, it is important to ensure that the wood wool fibres run mainly parallel in one direction. You can ensure that the panels face the same way by looking at the printed text on the back of the panels. This text must always face the same way.

## **ILLUSTRATION - INSTALLATION**