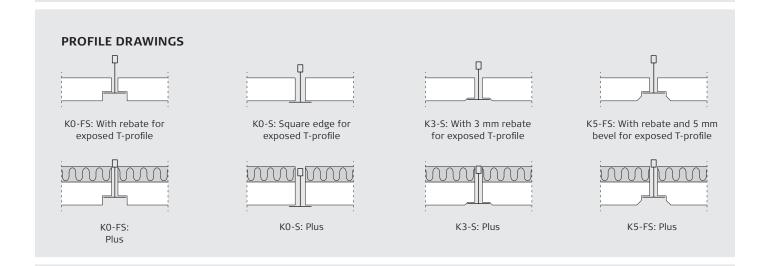

## INSTALLATION INSTRUCTIONS

Troldtekt® acoustic panels and Troldtekt® Plus Installed in exposed T24 profiles in removable, suspended ceiling system

These instructions apply to installation of Troldtekt® acoustic panels and Troldtekt® Plus in exposed T24 profiles in removable, exposed ceiling system. Download installation instructions for Troldtekt® T24 profile system from www.troldtekt.com.