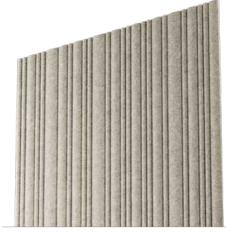

## WALL

Jilly

The Jilly is a family of 3D acoustic wall panels with a classic wave lines design. The Jilly panels create a continuance lines pattern when in raw. The Jilly family includes 4 different patterns: small, medium, large and mix that can be combined to create a seamless look and varying rhythms. The panels come in a variety of shades from our updated color palette, and can be painted in any desired shade.

## Jilly Medium

Jilly Large

Jilly Mix

## Jilly Small