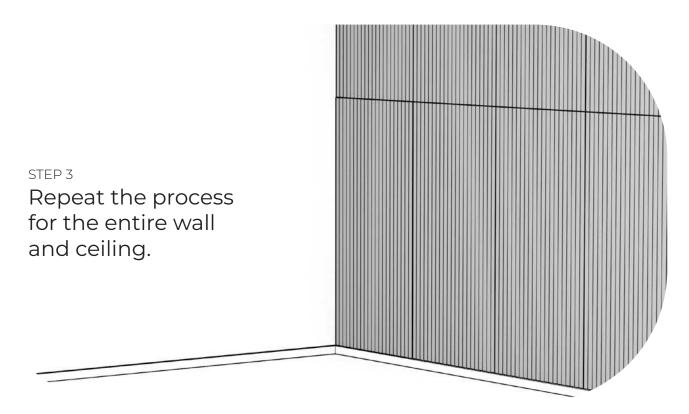

Smoked Oak EPW0408

EPW0703

EPW0704

Jilly WALL

EPW0702

PREPARATIONS

Make sure that the wall on which you are installing the Jilly is leveled or distanced equally, and prepare construction sillicon.

STEP 1 Apply a strip of sillicon to the back of the Jilly tile.