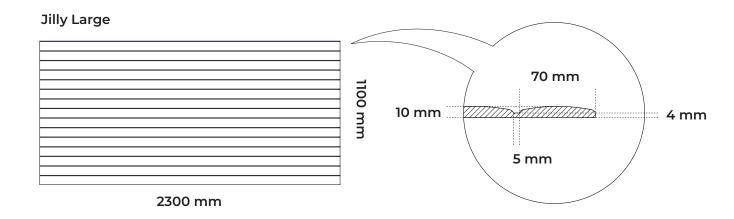

|  |
| Color Fading      | Assessment of color fastness according to EN 1587<br>Assessed against the grey scale ISO-A02.                                                                                                                          |                                                                                                     |  |  |
| Care              | Can be simply clean using a damp cloth and vacuum cleaner.                                                                                                                                                             |                                                                                                     |  |  |

~

ヘ





## Jilly Medium

Jilly Large

Jilly Mix



## Jilly Small



## Jilly Medium



2300 mm



Jilly Mix





ヘ





Strip Wenge EPW0202





American Walnut EPW0203

Teak EPW0302





Flower American Cherry EPW0303

Strip American Cherry EPW0304





Strip European White Oak EPW0401

Flower European White Oak EPW0402



Bamboo EPW0403



Split Oak EPW0404



EPW0405

Smoked Ashe EPW0406



Strip White Oak EPW0407

Smoked Oak EPW0408





EPW0703

EPW0704

Jilly WALL

EPW0702

PREPARATIONS

Make sure that the wall on which you are installing the Jilly is leveled or distanced equally, and prepare construction sillicon.

STEP 1 Apply a strip of sillicon to the back of the Jilly tile.