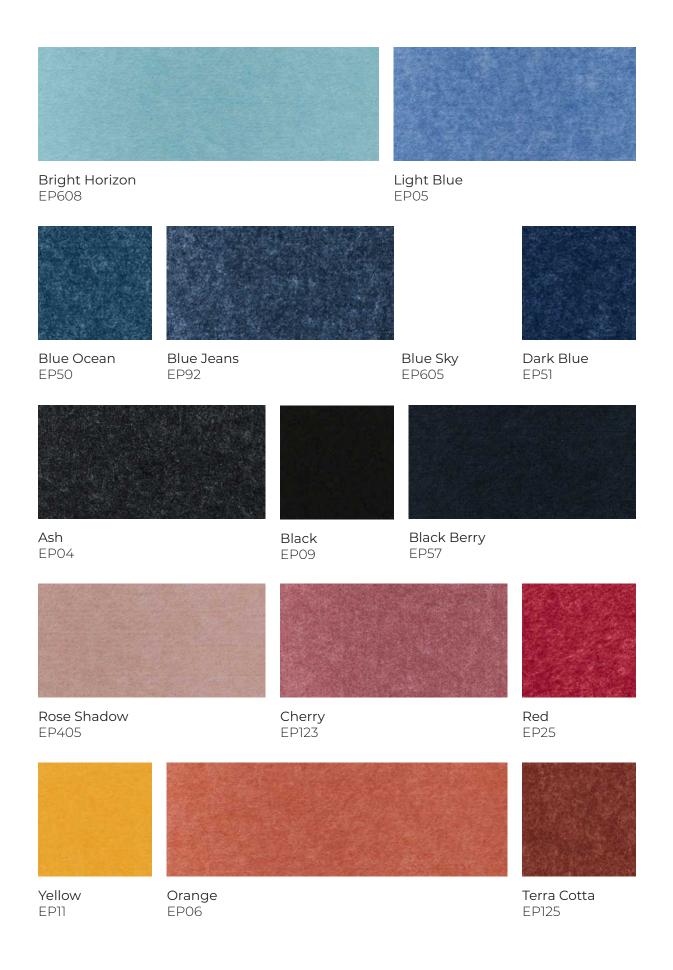

## Jilly Medium

2300 mm

Jilly Mix

ヘ

Strip Wenge EPW0202

American Walnut EPW0203

Teak EPW0302

Flower American Cherry EPW0303

Strip American Cherry EPW0304

Strip European White Oak EPW0401

Flower European White Oak EPW0402

Bamboo EPW0403

Split Oak EPW0404

EPW0405

Smoked Ashe EPW0406

Strip White Oak EPW0407

Smoked Oak EPW0408

EPW0703

EPW0704

Jilly WALL

EPW0702

PREPARATIONS

Make sure that the wall on which you are installing the Jilly is leveled or distanced equally, and prepare construction sillicon.

STEP 1 Apply a strip of sillicon to the back of the Jilly tile.