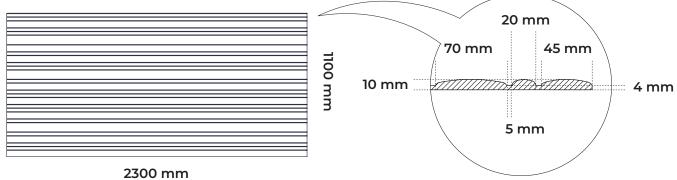

## Jilly Medium

2300 mm

Jilly Mix

ヘ

Strip Wenge EPW0202

American Walnut EPW0203

Teak EPW0302

Flower American Cherry EPW0303