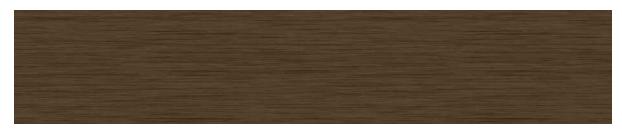

## Jilly Medium

2300 mm

Jilly Mix

ヘ

Strip Wenge EPW0202

American Walnut EPW0203

Teak EPW0302

Flower American Cherry EPW0303

Strip American Cherry EPW0304

Strip European White Oak EPW0401

Flower European White Oak EPW0402

Bamboo EPW0403

Split Oak EPW0404

EPW0405

Smoked Ashe EPW0406

Strip White Oak EPW0407

Smoked Oak EPW0408

EPW0703

EPW0704

Jilly WALL

EPW0702

PREPARATIONS

Make sure that the wall on which you are installing the Jilly is leveled or distanced equally, and prepare construction sillicon.

STEP 1 Apply a strip of sillicon to the back of the Jilly tile.