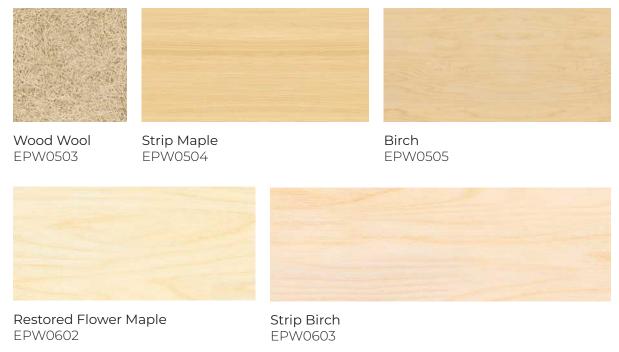

## Jilly Medium

2300 mm

Jilly Mix

ヘ

Strip Wenge EPW0202

American Walnut EPW0203

Teak EPW0302

Flower American Cherry EPW0303

Strip American Cherry EPW0304

Strip European White Oak EPW0401

Flower European White Oak EPW0402

Bamboo EPW0403

Split Oak EPW0404

EPW0405

Smoked Ashe EPW0406

Strip White Oak EPW0407

Smoked Oak EPW0408

EPW0703

EPW0704

Jilly WALL

EPW0702

PREPARATIONS

Make sure that the wall on which you are installing the Jilly is leveled or distanced equally, and prepare construction sillicon.

STEP 1 Apply a strip of sillicon to the back of the Jilly tile.