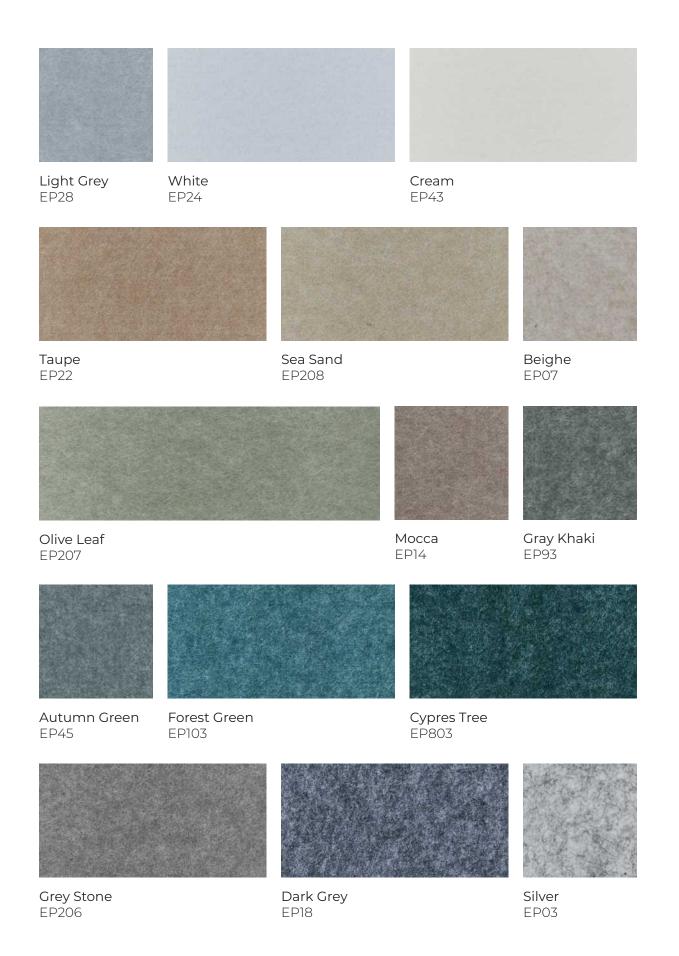

## WALL

Jilly

The Jilly is a family of 3D acoustic wall panels with a classic wave lines design. The Jilly panels create a continuance lines pattern when in raw. The Jilly family includes 4 different patterns: small, medium, large and mix that can be combined to create a seamless look and varying rhythms. The panels come in a variety of shades from our updated color palette, and can be painted in any desired shade.