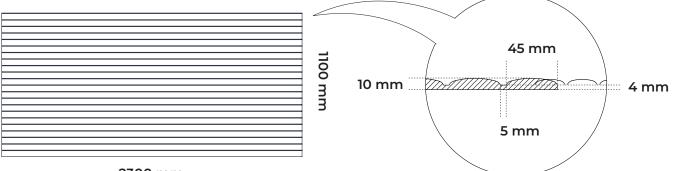

|  |  |
| Color Fading      | Assessment of color fastness according to EN 1587<br>Assessed against the grey scale ISO-A02.                                                                                                                          |                                                                                                     |  |  |
| Care              | Can be simply clean using a damp cloth and vacuum cleaner.                                                                                                                                                             |                                                                                                     |  |  |

~

ヘ





## Jilly Medium

Jilly Large

Jilly Mix



## Jilly Small



## Jilly Medium



2300 mm



Jilly Mix





ヘ





Strip Wenge EPW0202





American Walnut EPW0203

Teak EPW0302





Flower American Cherry EPW0303

Strip American Cherry EPW0304





Strip European White Oak EPW0401

Flower European White Oak EPW0402



Bamboo EPW0403



Split Oak EPW0404



EPW0405

Smoked Ashe EPW0406



Strip White Oak EPW0407

Smoked Oak EPW0408





EPW0703

EPW0704

Jilly WALL

EPW0702

PREPARATIONS

Make sure that the wall on which you are installing the Jilly is leveled or distanced equally, and prepare construction sillicon.

STEP 1 Apply a strip of sillicon to the back of the Jilly tile.