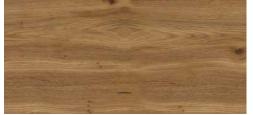

## Jilly Medium

2300 mm

Jilly Mix

ヘ

Strip Wenge EPW0202

American Walnut EPW0203

Teak EPW0302

Flower American Cherry EPW0303

Strip American Cherry EPW0304

Strip European White Oak EPW0401

Flower European White Oak EPW0402

Bamboo EPW0403

Split Oak EPW0404

EPW0405

Smoked Ashe EPW0406

Strip White Oak EPW0407

Smoked Oak EPW0408

EPW0703

EPW0704

Jilly WALL

EPW0702

PREPARATIONS

Make sure that the wall on which you are installing the Jilly is leveled or distanced equally, and prepare construction sillicon.

STEP 1 Apply a strip of sillicon to the back of the Jilly tile.