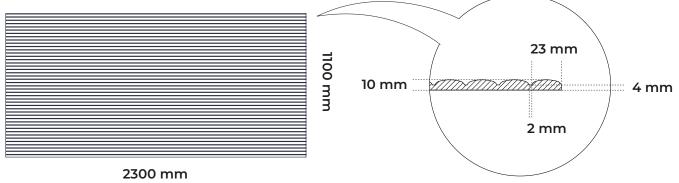

Specifications

| Manufactured From | Panels                                                                                                                                                                                                                 | Panels                                                                                              |  |  |
|-------------------|------------------------------------------------------------------------------------------------------------------------------------------------------------------------------------------------------------------------|-----------------------------------------------------------------------------------------------------|--|--|
| Composition       | 100% Polyester (PET)                                                                                                                                                                                                   |                                                                                                     |  |  |
| Sustainability    | 70% Recycled dri                                                                                                                                                                                                       | 70% Recycled drinking bottles                                                                       |  |  |
| Application       | Wall covering                                                                                                                                                                                                          |                                                                                                     |  |  |
| Fire Rating       | GN13501-1<br>B S-1 d0                                                                                                                                                                                                  |                                                                                                     |  |  |
| Size              | 2300×1100 mm                                                                                                                                                                                                           |                                                                                                     |  |  |
| Thickness         | 10 mm (tolerance ±7%)                                                                                                                                                                                                  |                                                                                                     |  |  |
| Installation      | Varies                                                                                                                                                                                                                 |                                                                                                     |  |  |
| NRC               | 0 mm gap<br>5 mm gap<br>200 mm gap                                                                                                                                                                                     | aw = 0.25<br>aw = 0.55 (beteen product and back plain)<br>aw = 0.85 (beteen product and back plain) |  |  |
| VOC               | According to GN ISO 16000-9<br>Standard: A+                                                                                                                                                                            |                                                                                                     |  |  |
| Pattern Repeat    | Non-woven with a consistent pattern repeat. Despite<br>slight variations due to fiber blending and lay-up,<br>inherent to the product, it maintains uniformity in<br>design, offering a unique yet coherent aesthetic. |                                                                                                     |  |  |
| Color Fading      | Assessment of color fastness according to EN 1587<br>Assessed against the grey scale ISO-A02.                                                                                                                          |                                                                                                     |  |  |
| Care              | Can be simply clean using a damp cloth and vacuum cleaner.                                                                                                                                                             |                                                                                                     |  |  |