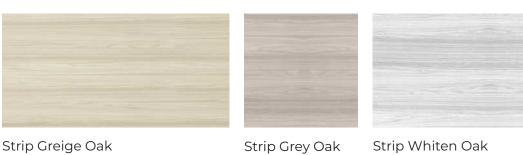

## Jilly Medium

2300 mm

Jilly Mix

ヘ

Strip Wenge EPW0202

American Walnut EPW0203

Teak EPW0302

Flower American Cherry EPW0303

Strip American Cherry EPW0304

Strip European White Oak EPW0401

Flower European White Oak EPW0402

Bamboo EPW0403

Split Oak EPW0404

EPW0405

Smoked Ashe EPW0406

Strip White Oak EPW0407

Smoked Oak EPW0408

EPW0703

EPW0704

Jilly WALL

EPW0702

PREPARATIONS

Make sure that the wall on which you are installing the Jilly is leveled or distanced equally, and prepare construction sillicon.

STEP 1 Apply a strip of sillicon to the back of the Jilly tile.