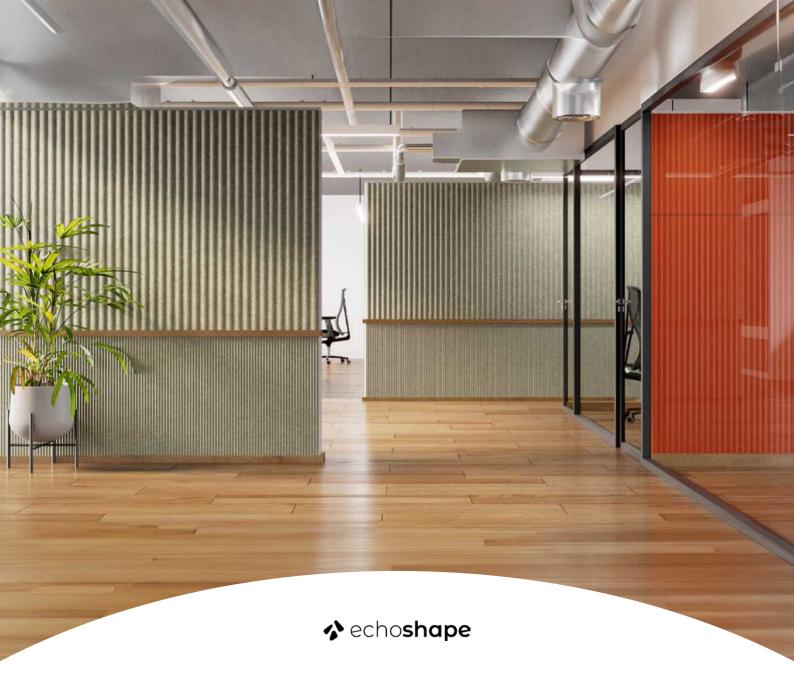

## WALL

Jilly

The Jilly is a family of 3D acoustic wall panels with a classic wave lines design. The Jilly panels create a continuance lines pattern when in raw. The Jilly family includes 4 different patterns: small, medium, large and mix that can be combined to create a seamless look and varying rhythms. The panels come in a variety of shades from our updated color palette, and can be painted in any desired shade.