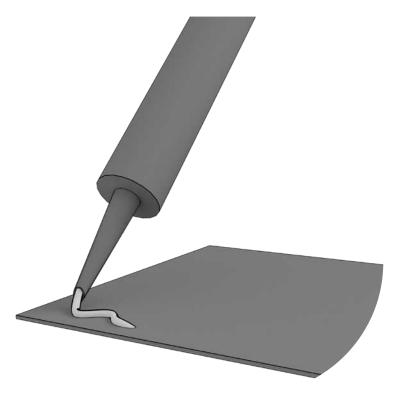

Smoked Oak EPW0408

EPW0703

EPW0704

Jilly WALL

EPW0702

PREPARATIONS

Make sure that the wall on which you are installing the Jilly is leveled or distanced equally, and prepare construction sillicon.

STEP 1 Apply a strip of sillicon to the back of the Jilly tile.