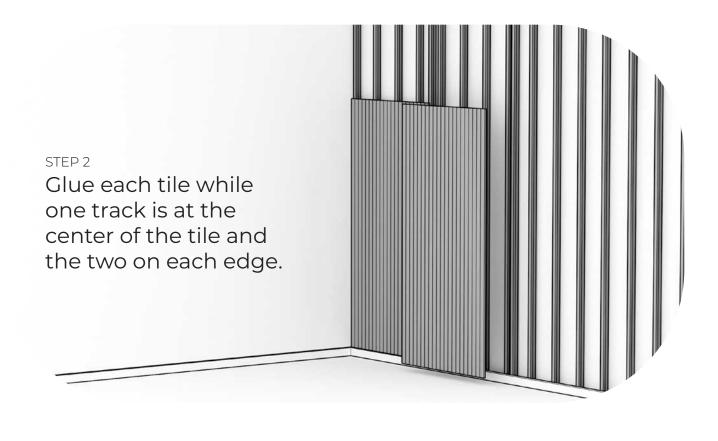

Smoked Oak EPW0408

EPW0703

EPW0704

Jilly WALL

EPW0702

PREPARATIONS

Make sure that the wall on which you are installing the Jilly is leveled or distanced equally, and prepare construction sillicon.

STEP 1 Apply a strip of sillicon to the back of the Jilly tile.