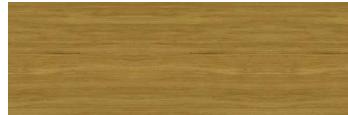

## Jilly Medium

2300 mm

Jilly Mix

ヘ

Strip Wenge EPW0202

American Walnut EPW0203

Teak EPW0302

Flower American Cherry EPW0303

Strip American Cherry EPW0304

Strip European White Oak EPW0401

Flower European White Oak EPW0402

Bamboo EPW0403

Split Oak EPW0404

EPW0405

Smoked Ashe EPW0406

Strip White Oak EPW0407

Smoked Oak EPW0408

EPW0703

EPW0704

Jilly WALL

EPW0702

PREPARATIONS

Make sure that the wall on which you are installing the Jilly is leveled or distanced equally, and prepare construction sillicon.

STEP 1 Apply a strip of sillicon to the back of the Jilly tile.